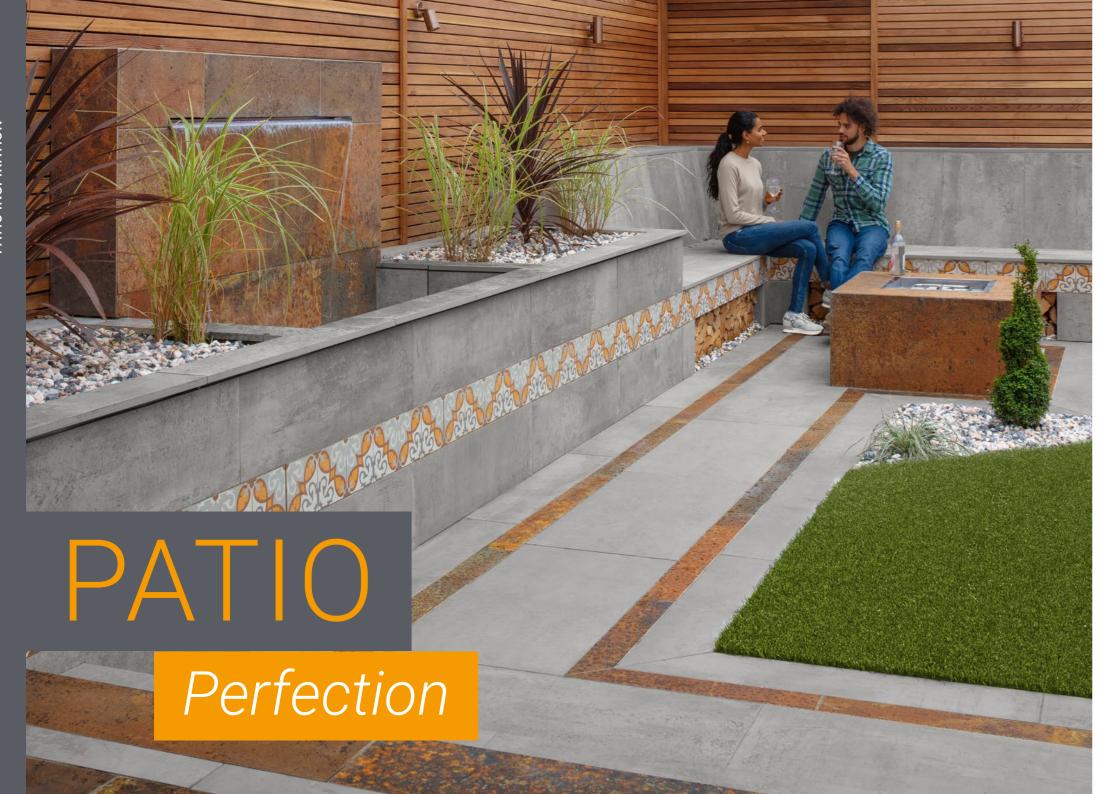

SYMPHONY® Elements Metallic Grey (pg41)

Make integrated seating a feature of your garden design.

Introduce a mix of colours, sizes and planting to create

an eye-catching contrast along your paths.

"The cedar fencing is a dominant feature of this modern garden design, and the warm tones of the Elements Corten Copper compliment it perfectly, whilst elegant, period patterns of the Ornate Matte stand out against this backdrop, guiding the visitor on a journey around the garden, taking in the stylish planting, fire pit and water feature along the way, to finish at one of the seated enclaves."