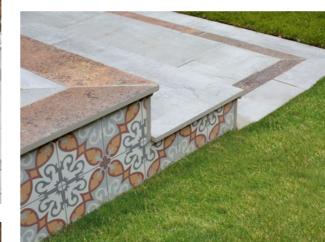

## STEPS

Bring your step risers to life with a complementary feature pattern tile.

SYMPHONY® Matte Ornate (pg42)

SYMPHONY® Elemen Corten Copper (pg40)