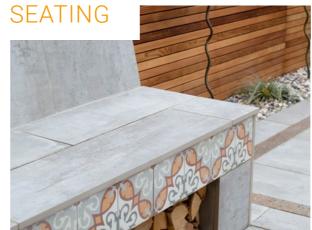

SYMPHONY® Elements Metallic Grey (pg41)

Make integrated seating a feature of your garden design.

Introduce a mix of colours, sizes and planting to create

an eye-catching contrast along your paths.

"The cedar fencing is a dominant feature of this modern garden design, and the warm tones of the Elements Corten Copper compliment it perfectly, whilst elegant, period patterns of the Ornate Matte stand out against this backdrop, guiding the visitor on a journey around the garden, taking in the stylish planting, fire pit and water feature along the way, to finish at one of the seated enclaves."