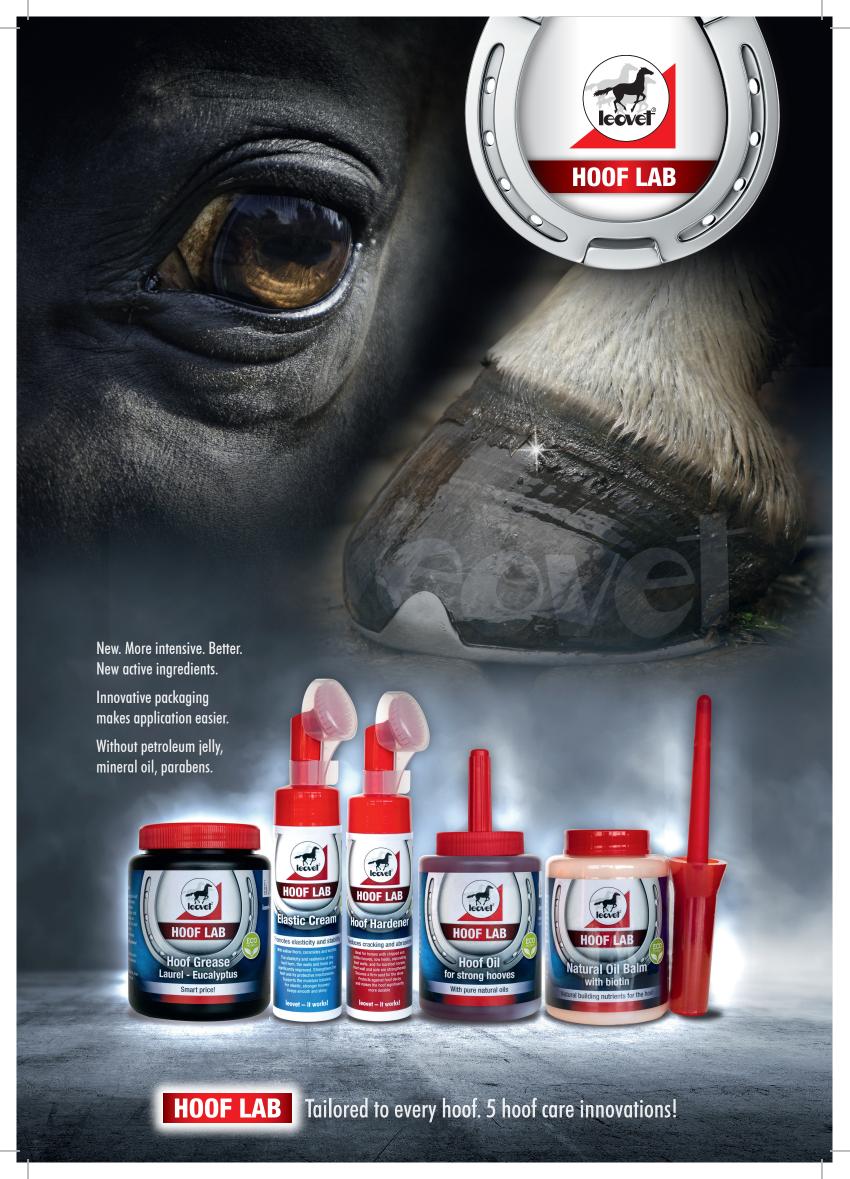

## Experience the new HOOF LAB products from leovet

**HOOF LAB** New. More intensive. Better. New active ingredients.

**HOOF LAB** Innovative packaging makes application easier.

**HOOF LAB** Without petroleum jelly, mineral oil, parabens.

### All's well if the hoof's well. We know what works!

## **HOOF LAB**

### **Hoof Hardener**

Hardens the hoof, reduces cracking and abrasion of

Ideal for horses with chipped and brittle hooves, low heels, separating hoof walls, and for barefoot horses. Hoof wall and sole are strengthened. Secures a firm seat for the shoe. Protects against hoof decay and makes the hoof significantly more durable. Effective without harmful chemical agents! Does not contain glutaraldehyde.

Extra: with integrated pump applicator!

## **HOOF LAB** Natural Oil Balm

#### With Biotin Natural building nutrients for the hoof

The new, natural hoof care for every day. The creamy balm makes the hooves strong and elastic with naturally nourishing oils. Moisture is transported deeply into the horn. The balm is quickly absorbed into the capillaries. Greatly improves horn quality, for a beautiful shine! Without petroleum jelly, mineral oil or parabens.

Extra: including brush for fast and easy application.

## **HOOF LAB** Elastic Cream

Promotes elasticity and stability

With sallow thorn, ceramides and lecithin. The elasticity and resilience of the hoof horn, the walls and heels are significantly improved. Strengthens the hoof and its protective mechanisms. Supports the moisture balance. For elastic, stronger hooves! Keeps smooth and shiny. Without petroleum jelly, mineral oil or parabens!

## **HOOF LAB** Hoof Oil

With pure natural oils

Pure plant oils from avocado, jojoba, sesame and calendula nourish the horn, keeping it elastic and strong. Activates hoof growth, protects against separating hoof walls and decay. Brings moisture into the hoof and gives a long-lasting shine.

Extra: with integrated brush for fast and clean hoof care.

### **HOOF LAB** Hoof Grease

**Laurel-Eucalyptus** Smart price!

Nourishes and strengthens the hoof. Regenerates brittle and cracking horn. Eucalyptus oil promotes natural growth and elasticity. Hoof Grease is absorbed quickly and seals moisture in the hoof. The hoof retains its breathability. For beautiful, well-groomed hooves. Without petroleum jelly, mineral oil or parabens!