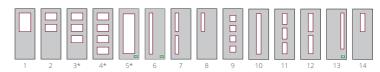

#### GLAZING OPTIONS:

Choose your aperture size and configuration from below, available in standard or fire glass. Or alternatively get in touch for custom glazing designs.

Standard

\*Options 3, 4 and 5 are not available with 60 minute fire-rated glass.